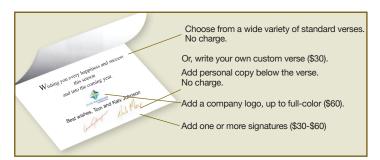

Verse 24

Here's wishing that the coming year brings you and your business both peace and prosperity. We offer 52 standard seasonal verses at no charge. Each will print exactly as shown, whether the card is vertical or horizontal. In addition, you may add up to three lines of copy below the verse for your company name or other personal copy...also at no charge. You may also consider writing your own custom verse (\$30 option). Available fonts for both personal copy and custom verses are shown on page 21. All-occasion verses can be found on **www.bgcardsite.com**.

# **COMPANY LOGOS**

Logos are a great way to promote your brand. These may be placed on the inside of any card and on the cover of those cards on Page 20. We can even print them on envelopes. One-color up to four-color process: only \$60.

# SIGNATURES

Printed signatures save time and look authentic. The cost is \$30 for up to two signatures, \$45 for up to five and \$60 for up to ten. More than ten is not recommended but can be accommodated upon request.

# VERSE OPTIONS, PERSONAL COPY AND CUSTOM VERSES

We offer 52 standard seasonal verses, as well as a variety of all-occasion verses by category. At no additional charge, we also offer up to three lines of imprinted copy below the verse for your company name, personal copy or other usage. For example:

> WISHING YOU PEACE, HOPE, JOY--ALL THE GREATEST GIFTS OF THE SEASON.

> > Your friends at the Marcham Group

A custom verse option is available for \$30 if you wish to write your own unique message. This may be up to 10 lines and can be set in any of the 14 fonts shown on this page. An email proof will be sent before printing. For example: