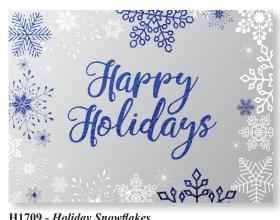

H1701 - Shimmering Greetings

H1703 - Glimmering Wonderland

H1707 - Warming Wishes

H1702 - Snowy Christmas

H1704 - Holiday Wrappings

H1709 - Holiday Snowflakes