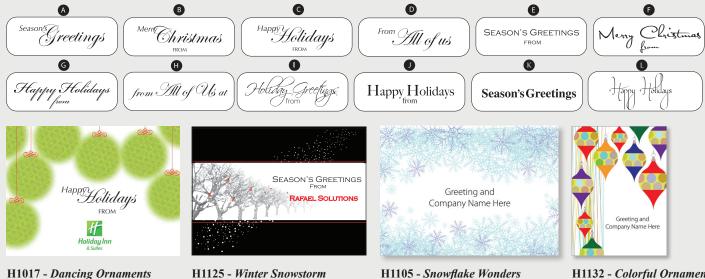

# **CHOOSE YOUR OWN COVER GREETING**

These designs allow you to select your front cover greeting as well as place your company name beneath it. You may also substitute your company logo (\$60 option). You will be sent an email proof prior to printing.

Cover Greeting and Company Logo

H1125 - Winter Snowstorm Cover Greeting and Company Name H1105 - Snowflake Wonders

H1132 - Colorful Ornaments

| PRICING FOR CARDS WITH FRONT COVER PERSONALIZATION |         |          |          |          |            |            |            |                                                                  |  |
|----------------------------------------------------|---------|----------|----------|----------|------------|------------|------------|------------------------------------------------------------------|--|
| Quantity                                           | 25      | 50       | 100      | 250      | 500        | 1,000      | 2,500      | These prices include up to three lines of imprinted copy below a |  |
| Price                                              | \$73.00 | \$135.00 | \$260.00 | \$575.00 | \$1,050.00 | \$1,900.00 | \$4,250.00 | standard inside verse as well as                                 |  |
| Price Per Card                                     | \$2.90  | \$2.70   | \$2.60   | \$2.30   | \$2.10     | \$1.90     | \$1.70     | choice of envelope.                                              |  |