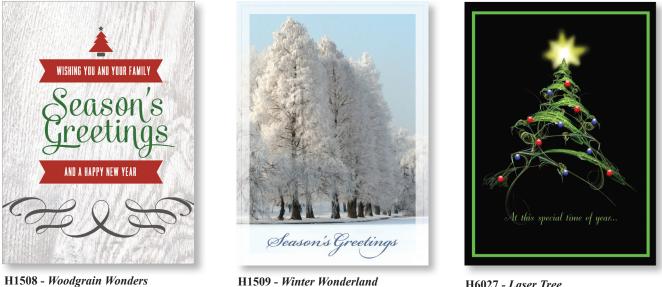

# **FOIL PRINTED HOLIDAY CARDS**

Our foil printed Holiday cards are 5 5/8" x 7 7/8" and printed on a heavy aqueous coated cover stock. The below cards are printed with red, silver, or blue foil. Visit www.bgcardsite.com for all our foil printed cards.

H1701 - Shimmering Greetings

H1703 - Glimmering Wonderland

H1707 - Warming Wishes

H1702 - Snowy Christmas

H1704 - Holiday Wrappings

H1709 - Holiday Snowflakes

Seasonal cards come with your choice of envelopes: plain white or white with a gold, red or silver foil lining. There is no additional charge for any of these choices.

H6027 - Laser Tree

All of our cards can be uniquely personalized. For even greater exclusivity, consider a custom card. See page 24 and 26 for details.